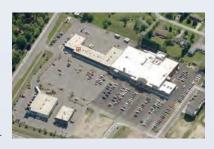

## **BACK BAY SHOPPING CENTER**

26396 BAY FARM ROAD, MILLSBORO, DELAWARE 19966

## SPACES FOR LEASE

- General inline retail space available in groceryanchored neighborhood center.
- Convenient location at signaled intersection of Rte. 24 and Bay Farm Road in Sussex County.
- Center enjoys strong year-round residential market and large summer market of Delaware beach vacationers.
- Center features Harris-Teeter grocery store, Dominos Pizza, Happy Harry's/Walgreens Pharmacy and more.
- Area features high income, population density and strong traffic counts.

#### TYPE

Community Retail Center