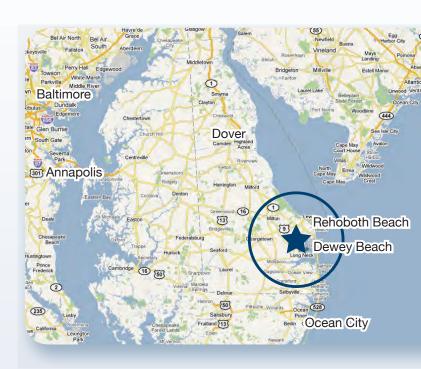

## **BACK BAY SHOPPING CENTER**

26396 BAY FARM ROAD, MILLSBORO, DELAWARE 19966

# SERVING SUSSEX COUNTY RESIDENTS AND DELAWARE BEACH VACATIONERS

## SPACES FOR LEASE

- General inline retail space available in groceryanchored neighborhood center.
- Convenient location at signaled intersection of Rte. 24 and Bay Farm Road in Sussex County.
- Center enjoys strong year-round residential market and large summer market of Delaware beach vacationers.
- Center features Harris-Teeter grocery store, Dominos Pizza, Happy Harry's/Walgreens Pharmacy and more.
- Area features high income, population density and strong traffic counts.