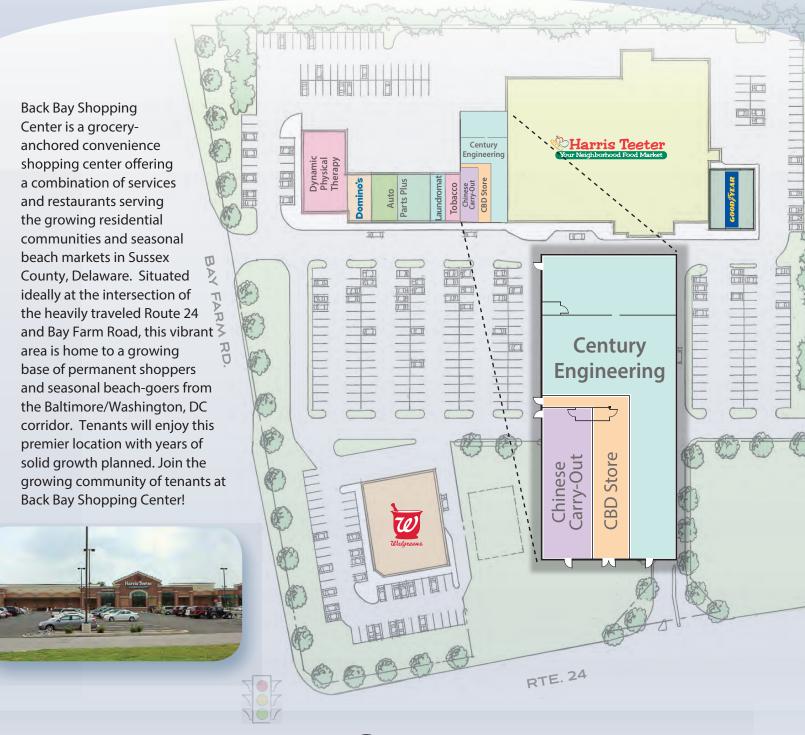

## SPACES FOR LEASE

- General inline retail space available in groceryanchored neighborhood center.
- Convenient location at signaled intersection of Rte. 24 and Bay Farm Road in Sussex County.
- Center enjoys strong year-round residential market and large summer market of Delaware beach vacationers.
- Center features Harris-Teeter grocery store, Dominos Pizza, Happy Harry's/Walgreens Pharmacy and more.
- Area features high income, population density and strong traffic counts.

#### LOCATION

Route 24 & Bay Farm Road/Millsboro, DE

SIZE 91,344 square feet

PARKING SPACES 460+

| DEMOGRAPHICS      | 3 MILES  | 5 MILES  | 7 MILES  |
|-------------------|----------|----------|----------|
| Population        | 10,351   | 21,373   | 38,747   |
| Households        | 4,722    | 9,577    | 17,320   |
| Average HH Income | \$52,537 | \$55,882 | \$61,853 |