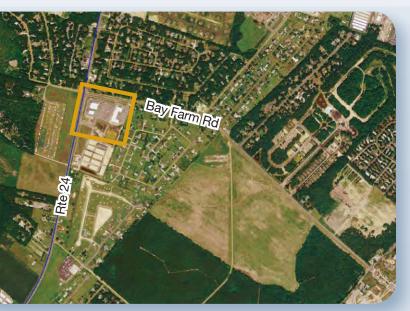

## **BACK BAY SHOPPING CENTER**

26396 BAY FARM ROAD, MILLSBORO, DELAWARE 19966

#### LOCATION

Route 24 & Bay Farm Road/Millsboro, DE

SIZE 91,344 square feet

PARKING SPACES 460+

| DEMOGRAPHICS      | 3 MILES  | 5 MILES  | 7 MILES  |
|-------------------|----------|----------|----------|
| Population        | 10,351   | 21,373   | 38,747   |
| Households        | 4,722    | 9,577    | 17,320   |
| Average HH Income | \$52,537 | \$55,882 | \$61,853 |