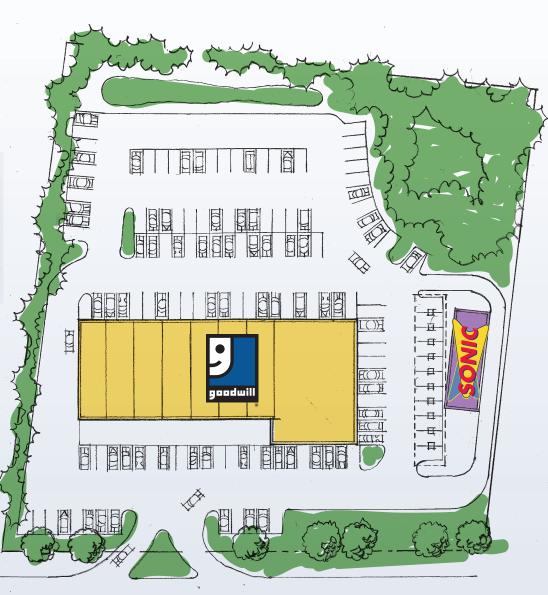

## 15,000 SQ. FT. CENTER

- Located on Rte. 40 in Ellicott City/Howard County
- Premier location in strong Balto/DC corrido
- Ample parking for convenience shoppers
- Area features high income and population density
- High passby traffic volume w/48,000+ cars daily @ Rte. 40 west of Rte. 29

#### LOCATION

U.S. Route 40/Baltimore National Pike, Ellicott City, MD

SIZE 15,000 square feet

PARKING SPACES 170

| DEMOGRAPHICS      | 1 MILE    | 3 MILES   | 5 MILES   |
|-------------------|-----------|-----------|-----------|
| Population        | 5,893     | 44,026    | 118,813   |
| Households        | 1,889     | 15,628    | 44,790    |
| Average HH Income | \$157,015 | \$130,303 | \$117,978 |