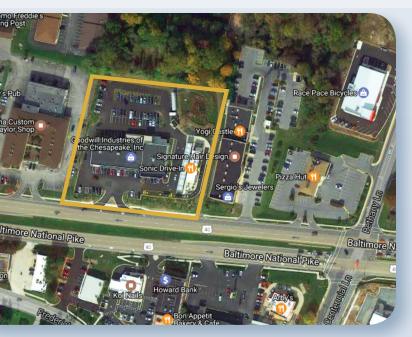

# **CENTENNIAL CROSSING SHOPPING CENTER**

10164 BALTIMORE NATIONAL PIKE, ELLICOTT CITY, MARYLAND 21042

## 15,000 SQ. FT. CENTER

- Located on Rte. 40 in Ellicott City/Howard County
- Premier location in strong Balto/DC corrido
- Ample parking for convenience shoppers
- Area features high income and population density
- High passby traffic volume w/48,000+ cars daily @ Rte. 40 west of Rte. 29

#### LOCATION

U.S. Route 40/Baltimore National Pike, Ellicott City, MD

SIZE 15,000 square feet

PARKING SPACES 170

| DEMOGRAPHICS      | 1 MILE    | 3 MILES   | 5 MILES   |
|-------------------|-----------|-----------|-----------|
| Population        | 5,893     | 44,026    | 118,813   |
| Households        | 1,889     | 15,628    | 44,790    |
| Average HH Income | \$157,015 | \$130,303 | \$117,978 |