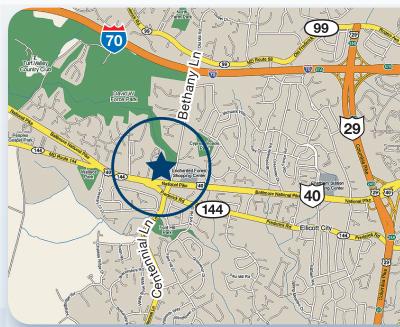

# **CENTENNIAL CROSSING SHOPPING CENTER**

10164 BALTIMORE NATIONAL PIKE, ELLICOTT CITY, MARYLAND 21042

Centennial Crossing Shopping Center is a new neighborhood retail center that will offer a combination of services and restaurants serving the growing affluent community of Ellicott City in Howard County, Maryland. Situated ideally on the heavily traveled U.S.

Route 40/Baltimore National Pike, this vibrant area is home to a growing base of shoppers and metropolitan commuters in the Baltimore/ Washington, DC corridor. Tenants will enjoy this premier location with years of growth planned. When completed, this center will feature a varied tenant mix including restaurants and various retail goods and services. Join the new and growing community of tenants at Centennial Crossing!

RT. 40 / BALTIMORE NATIONAL PIKE

SMART IDEAS. SENSIBLE SOLUTIONS.

COMPASS REAL ESTATE

PATTI REYNOLDS cell 443.838.8925 | preynolds@cre360.com | www.cre360.com 8480 Baltimore National Pike, Suite 415, Ellicott City, Maryland, 21043