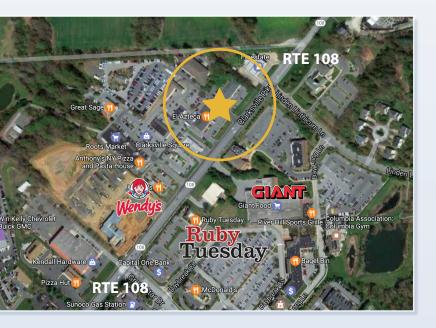

# **CLARKSVILLE CENTER**

12186 - 12210 CLARKSVILLE PIKE, CLARKSVILLE, MD 21029

#### LOCATION

Rte. 108 and Great Star Drive in Clarksville/River Hill, MD/Howard County

SIZE 15,617 sq. ft. total for 2 buildings

**PARKING** 98 parking spaces

| DEMOGRAPHICS      | 1 MILE    | 3 MILES   | 5 MILES   |
|-------------------|-----------|-----------|-----------|
| Population        | 4,710     | 34,640    | 84,136    |
| Households        | 1,391     | 12,223    | 31,109    |
| Average HH Income | \$218,574 | \$177,102 | \$161,749 |