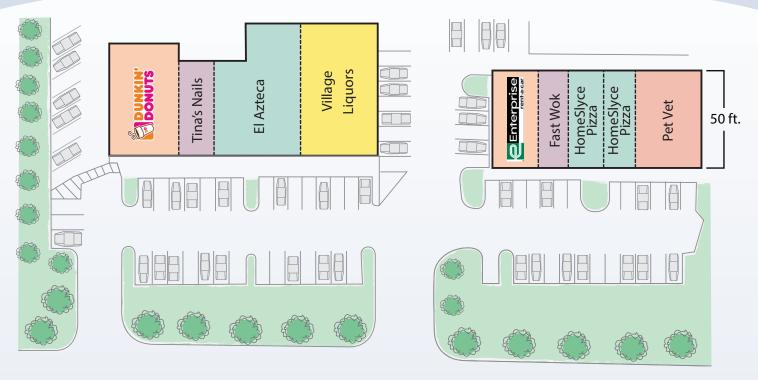

## NOW LEASING

- 1,000 square feet of space now available in popular retail center.
- Ideal for retail, offices, services, medical and spa/salon
- Accessible location on Route 108 in Clarksville/River Hill.
- Situated among vibrant and expanding retail/services corridor.
- Space for lease joins Fast Wok, Enterprise, Vet and HomeSlyce.
- Companion building is fully leased with long-time tenants Dunkin' Donuts, Nail Salon, Mexican Restaurant and Liquor Store.