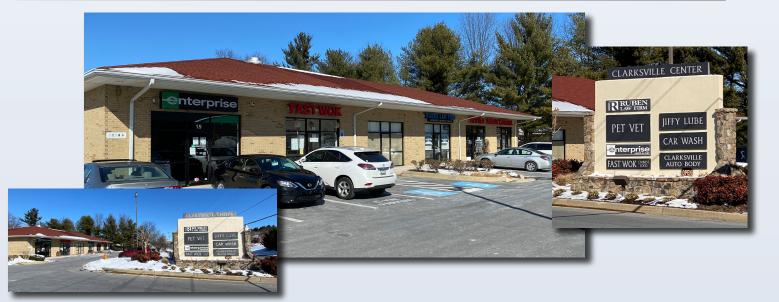

## NOW LEASING

- 1,000 square feet of space now available in popular retail center.
- Ideal for retail, offices, services, medical and spa/salon
- Accessible location on Route 108 in Clarksville/River Hill.
- Situated among vibrant and expanding retail/services corridor.
- Space for lease joins Fast Wok, Enterprise, Vet and HomeSlyce.
- Companion building is fully leased with long-time tenants Dunkin' Donuts, Nail Salon, Mexican Restaurant and Liquor Store.