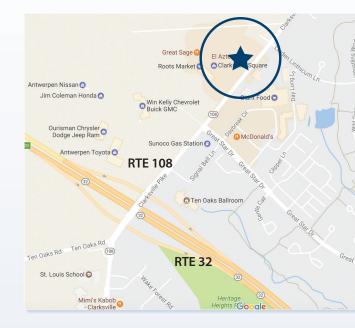

#### LOCATION

Rte. 108 and Great Star Drive in Clarksville/River Hill, MD/Howard County

SIZE 15,617 sq. ft. total for 2 buildings

**PARKING** 98 parking spaces

| DEMOGRAPHICS      | 1 MILE    | 3 MILES   | 5 MILES   |
|-------------------|-----------|-----------|-----------|
| Population        | 4,710     | 34,640    | 84,136    |
| Households        | 1,391     | 12,223    | 31,109    |
| Average HH Income | \$218,574 | \$177,102 | \$161,749 |

## **CLARKSVILLE CENTER**

12186 - 12210 CLARKSVILLE PIKE, CLARKSVILLE, MD 21029

CLARKSVILLE PIKE

SDC

RTE. 108