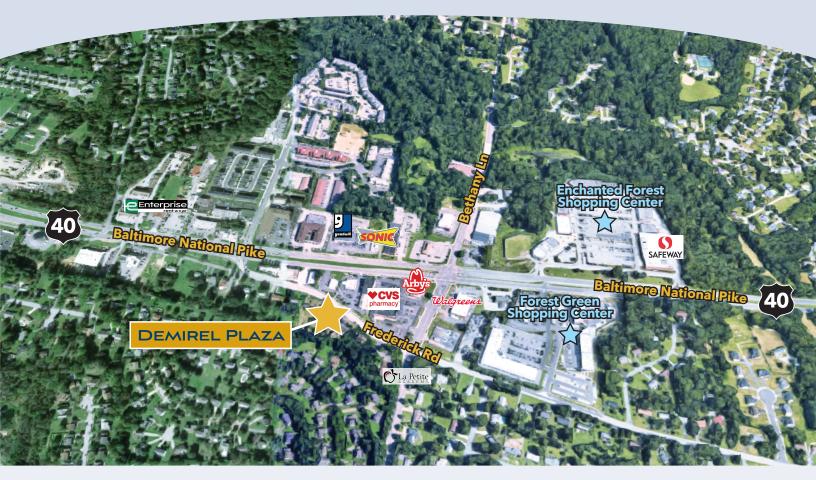

## DEMIREL PLAZA

3301-3309 DEMIREL WAY, ELLICOTT CITY, MD. 21042

## SPACE FOR LEASE IN NEW DEVELOPMENT

- Space available in new development featuring 5 mixed-use buildings.
- 1,250 or 2500 square feet spaces are ideal for small office, services, accountant, dentist, insurance and more.
- Each 8,000 square foot, three level building features unique mix of office space and storage with top level upscale apartments for rent.
- Location is highly accessible and is situated near the intersection of Rte. 40 Rte. 144/Frederick Road.

**SERVING:** Ellicott City/Howard County **ACCESS**: Easy access from Rte. 40 and

Rte. 144/Frederick Road

| DEMOGRAPHICS      | 1 MILE    | 3 MILES   | 5 MILES   |
|-------------------|-----------|-----------|-----------|
| Population        | 6,602     | 49,009    | 124,094   |
| Households        | 2,186     | 17,675    | 47,260    |
| Average HH Income | \$157,582 | \$129,567 | \$119,212 |

## DEMIREL PLAZA

3301-3309 DEMIREL WAY, ELLICOTT CITY, MD. 21042

Ellicott City's unique Demirel Plaza features five separate buildings offering small businesses and services premium space in a highly desirable location. This new, 3-phased development offers multiple 1,250 or 2,500 square foot spaces in each building including space ideal for storage. Demiril Plaza enjoys ample parking and optimum access from its location near the intersection of Rte. 40 and Rte. 144/Frederick Road. Take advantage of this premium Howard County location today!