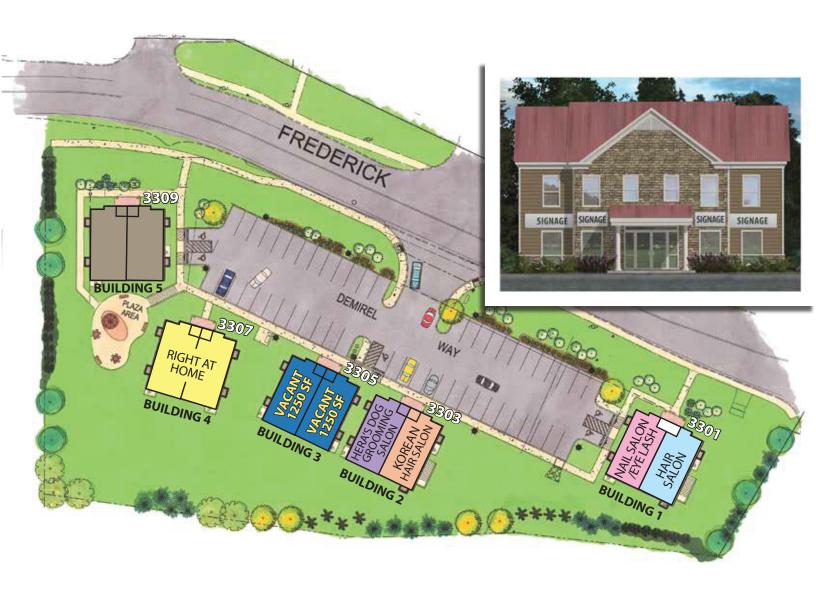

## DEMIREL PLAZA

3301-3309 DEMIREL WAY, ELLICOTT CITY, MD. 21042

## SPACE FOR LEASE IN NEW DEVELOPMENT

- Space available in new development featuring 5 mixed-use buildings.
- 1,250 or 2500 square feet spaces are ideal for small office, services, accountant, dentist, insurance and more.
- Each 8,000 square foot, three level building features unique mix of office space and storage with top level upscale apartments for rent.
- Location is highly accessible and is situated near the intersection of Rte. 40 Rte. 144/Frederick Road.

## **CENTER FACTS**

TYPE: Mixed Use Office/Services Plaza With Five

**Individual Buildings** 

LOCATION: 3301-3309 Demirel Way, Ellicott City,

Maryland 21042

SIZE: 8,000 square feet per building with 1,250

or 2500 square foot spaces PARKING SPACES: 60

## DEMIREL PLAZA

3301-3309 DEMIREL WAY, ELLICOTT CITY, MD. 21042

Ellicott City's unique Demirel Plaza features five separate buildings offering small businesses and services premium space in a highly desirable location. This new, 3-phased development offers multiple 1,250 or 2,500 square foot spaces in each building including space ideal for storage. Demiril Plaza enjoys ample parking and optimum access from its location near the intersection of Rte. 40 and Rte. 144/Frederick Road. Take advantage of this premium Howard County location today!