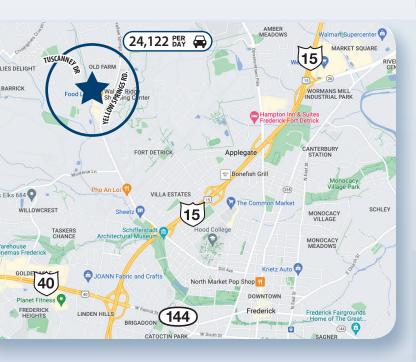

### SPACE FOR LEASE

- Pad site for lease Ideal for fast-food restaurants, financial services, or medical/dental. Drive through possible with flexible design options for single use or multi-use tenant
- Center anchored by Food Lion grocery store
- Captive & growing residential market adjacent to center
- Located across the street from the front gate to Frederick's largest employer - Fort Detrick/National Cancer Institute
- Located minutes from Rte. 15 in Frederick County, the 3rd fastest-growing county in Maryland

#### LOCATION

Yellow Springs Road, Frederick, MD/Frederick County

SIZE 52,000 square feet

PARKING SPACES 284

**SERVING** Frederick, Baltimore and Washington, DC

TENANTS Goddard School, Edible Arrangements, Restaurants

| DEMOGRAPHICS      | 1 MILE    | 3 MILES   | 5 MILES   |
|-------------------|-----------|-----------|-----------|
| Population        | 9,101     | 79,973    | 120,815   |
| Households        | 3,380     | 31,032    | 46,523    |
| Average HH Income | \$118,542 | \$100,323 | \$103,763 |