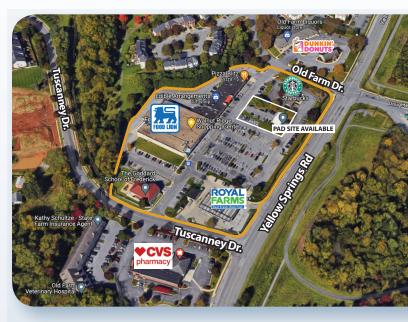

### SPACE FOR LEASE

- Pad site for lease Ideal for fast-food restaurants, financial services, or medical/dental. Drive through possible with flexible design options for single use or multi-use tenant
- Center anchored by Food Lion grocery store
- Captive & growing residential market adjacent to center
- Located across the street from the front gate to Frederick's largest employer - Fort Detrick/National Cancer Institute
- Located minutes from Rte. 15 in Frederick County, the 3rd fastest-growing county in Maryland

#### LOCATION

Yellow Springs Road, Frederick, MD/Frederick County

SIZE 52,000 square feet

PARKING SPACES 284

**SERVING** Frederick, Baltimore and Washington, DC

TENANTS Goddard School, Edible Arrangements, Restaurants