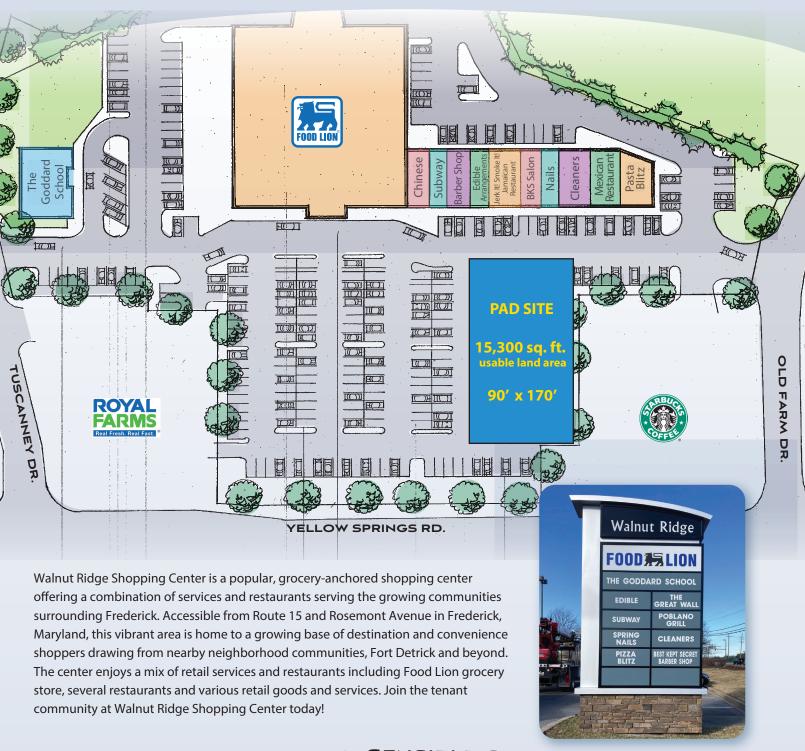

### SPACE FOR LEASE

- Pad site for lease Ideal for fast-food restaurants, financial services, or medical/dental. Drive through possible with flexible design options for single use or multi-use tenant
- Center anchored by Food Lion grocery store
- Captive & growing residential market adjacent to center
- Located across the street from the front gate to Frederick's largest employer - Fort Detrick/National Cancer Institute
- Located minutes from Rte. 15 in Frederick County, the 3rd fastest-growing county in Maryland

#### LOCATION

Yellow Springs Road, Frederick, MD/Frederick County

SIZE 52,000 square feet

PARKING SPACES 284

**SERVING** Frederick, Baltimore and Washington, DC

TENANTS Goddard School, Edible Arrangements, Restaurants