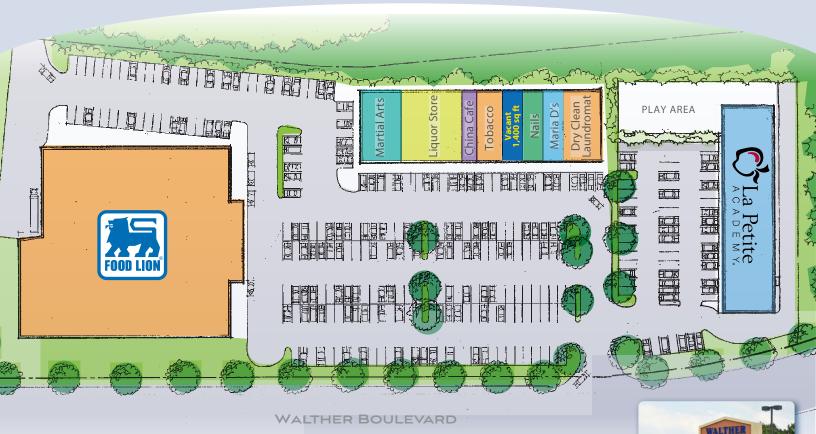

## SPACES FOR LEASE

- One space currently available. 1,400 square feet.
- La Petite Academy joins Food Lion-anchored center in a popular Baltimore County Community Shopping Center.
- Offers highly visible tenant signage and abundant parking.
- Draws from high density neighborhoods: Parkville, Perry Hall & White Marsh.
- Easy access on Walther Boulevard & Dunfield Road.

#### TYPE

Neighborhood Retail Shopping Center with Food Lion

Walther Boulevard & Dunfield Road in Parkville/Baltimore County, MD

SIZE

64,864 square feet

PARKING SPACES

## WALTHER SHOPPING CENTER

8610 WALTHER BOULEVARD, PARKVILLE, MD 21236

Walther Shopping Center is an established, grocery-anchored neighborhood shopping center offering a combination of services and restaurants serving the growing communities of Eastern Baltimore County. Situated ideally at the corner of Walther Boulevard and Dunfield Road, this vibrant area is home to a growing base of shoppers in Parkville, Perry Hall and beyond. The center enjoys a mix of tenants including restaurants and various retail goods and services. Join the tenant community at Walther Shopping Center today!