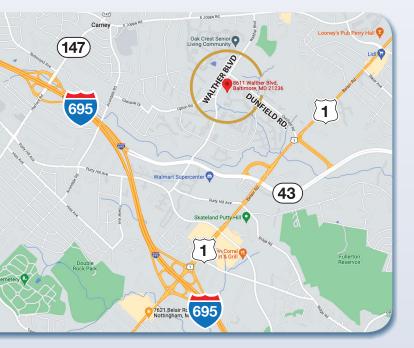

# WALTHER SHOPPING CENTER

8610 WALTHER BOULEVARD, PARKVILLE, MD 21236

### ACCESS

Easy access from Walther Blvd. & Dunfield Road

| DEMOGRAPHICS      | 1 MILE    | 3 MILES   | 5 MILES  |
|-------------------|-----------|-----------|----------|
| Population        | 19,946    | 112,152   | 262,539  |
| Households        | 8,321     | 45,738    | 105,585  |
| Average HH Income | \$131,054 | \$100,657 | \$96,716 |