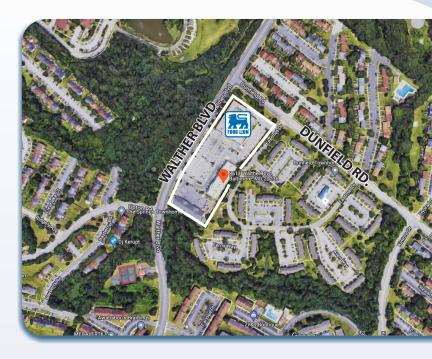

# WALTHER SHOPPING CENTER

8610 WALTHER BOULEVARD, PARKVILLE, MD 21236

## WALTHER SHOPPING CENTER

8610 WALTHER BOULEVARD, PARKVILLE, MD 21236

Walther Shopping Center is an established, grocery-anchored neighborhood shopping center offering a combination of services and restaurants serving the growing communities of Eastern Baltimore County. Situated ideally at the corner of Walther Boulevard and Dunfield Road, this vibrant area is home to a growing base of shoppers in Parkville, Perry Hall and beyond. The center enjoys a mix of tenants including restaurants and various retail goods and services. Join the tenant community at Walther Shopping Center today!