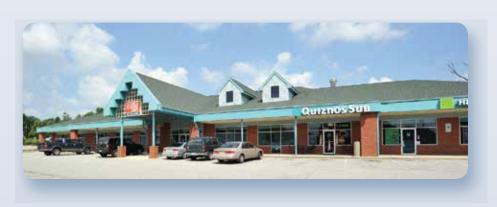

# ROWANBERRY CENTER

6500 WASHINGTON BOULEVARD, ELKRIDGE, MARYLAND 21075

# ROWANBERRY CENTER

6500 WASHINGTON BOULEVARD, ELKRIDGE, MARYLAND 21075

RT. 1 -- WASHINGTON BOULEVARD

Rowanberry Center, serving Elkridge and surrounding areas, is home to a popular tenant mix including 7-Eleven, H&R Block and Quiznos. Ideally situated at the intersection of Rte. 1 and Rowanberry Drive, this Howard County project offers tenants flexible uses with a highly-visible and easily accessible location. Whether you're looking for a retail location or an office space, Rowanberry Center is the ideal location. Join us!