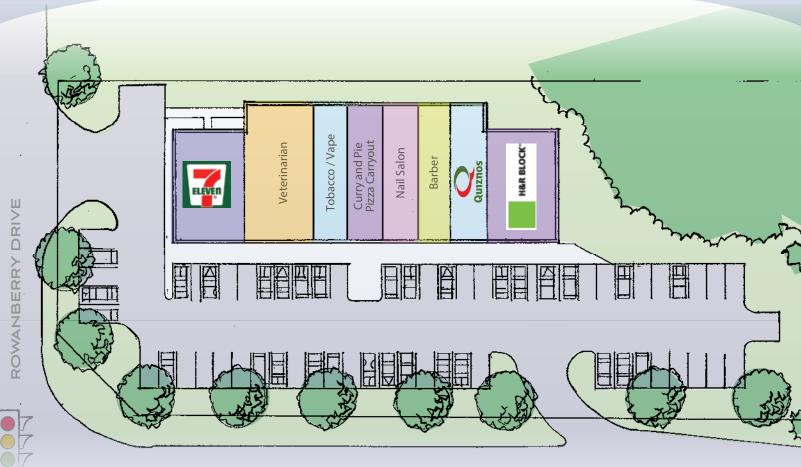

# PREMIUM SPACE **AVAILABLE FOR** OFFICE/RETAIL LEASE

- Space now available for office/retail use
- Strong tenant mix with 7-Eleven, H&R Block & Quiznos
- Great visibility with frontage to Rte. 1/Washington Boulevard
- Easy Access to I-95 and Rt. 100
- Daily passby traffic: 20,000+ cars
- Strong demographics in growing Howard County market

## **CENTER FACTS**

Office/Retail Center

#### LOCATION

Rte. 1 & Rowanberry Drive in Elkridge, MD/Howard County

SIZE 12,000 square feet

PARKING SPACES 60

TENANTS 7-Eleven, H&R Block, Quiznos

| DEMOGRAPHICS      | 1 MILE   | 3 MILES   | 5 MILES  |
|-------------------|----------|-----------|----------|
| Population        | 12,045   | 38,716    | 147,340  |
| Households        | 4,547    | 14,139    | 52,330   |
| Average HH Income | \$83,262 | \$102,530 | \$94,517 |

# ROWANBERRY CENTER

6500 WASHINGTON BOULEVARD, ELKRIDGE, MARYLAND 21075

RT. 1 -- WASHINGTON BOULEVARD

Rowanberry Center, serving Elkridge and surrounding areas, is home to a popular tenant mix including 7-Eleven, H&R Block and Quiznos. Ideally situated at the intersection of Rte. 1 and Rowanberry Drive, this Howard County project offers tenants flexible uses with a highly-visible and easily accessible location. Whether you're looking for a retail location or an office space, Rowanberry Center is the ideal location. Join us!