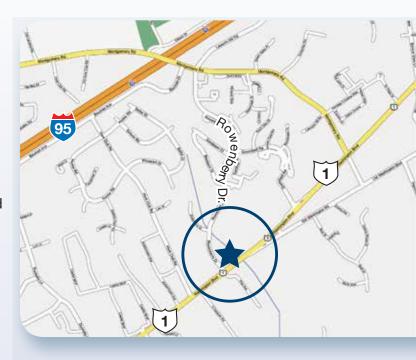

#### LOCATION

Rte. 1 & Rowanberry Drive in Elkridge, MD/Howard County

SIZE 12,000 square feet

PARKING SPACES 60

TENANTS 7-Eleven, H&R Block, Quiznos

| DEMOGRAPHICS      | 1 MILE   | 3 MILES   | 5 MILES  |
|-------------------|----------|-----------|----------|
| Population        | 12,045   | 38,716    | 147,340  |
| Households        | 4,547    | 14,139    | 52,330   |
| Average HH Income | \$83,262 | \$102,530 | \$94,517 |

# ROWANBERRY CENTER

6500 WASHINGTON BOULEVARD, ELKRIDGE, MARYLAND 21075

RT. 1 -- WASHINGTON BOULEVARD

Rowanberry Center, serving Elkridge and surrounding areas, is home to a popular tenant mix including 7-Eleven, H&R Block and Quiznos. Ideally situated at the intersection of Rte. 1 and Rowanberry Drive, this Howard County project offers tenants flexible uses with a highly-visible and easily accessible location. Whether you're looking for a retail location or an office space, Rowanberry Center is the ideal location. Join us!