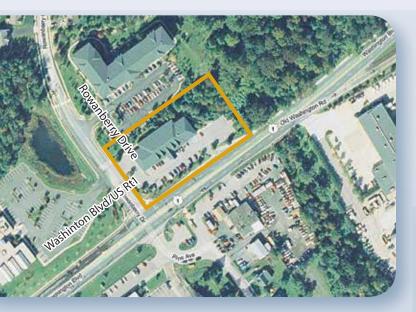

#### LOCATION

Rte. 1 & Rowanberry Drive in Elkridge, MD/Howard County

SIZE 12,000 square feet

PARKING SPACES 60

TENANTS 7-Eleven, H&R Block, Quiznos

| DEMOGRAPHICS      | 1 MILE   | 3 MILES   | 5 MILES  |
|-------------------|----------|-----------|----------|
| Population        | 12,045   | 38,716    | 147,340  |
| Households        | 4,547    | 14,139    | 52,330   |
| Average HH Income | \$83,262 | \$102,530 | \$94,517 |

# ROWANBERRY CENTER

6500 WASHINGTON BOULEVARD, ELKRIDGE, MARYLAND 21075

RT. 1 -- WASHINGTON BOULEVARD

Rowanberry Center, serving Elkridge and surrounding areas, is home to a popular tenant mix including 7-Eleven, H&R Block and Quiznos. Ideally situated at the intersection of Rte. 1 and Rowanberry Drive, this Howard County project offers tenants flexible uses with a highly-visible and easily accessible location. Whether you're looking for a retail location or an office space, Rowanberry Center is the ideal location. Join us!