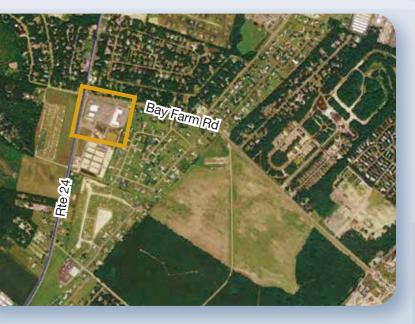

#### LOCATION

Route 24 & Bay Farm Road/Millsboro, DE

SIZE 91,344 square feet

PARKING SPACES 460+

| DEMOGRAPHICS      | 3 MILES  | 5 MILES  | 7 MILES  |
|-------------------|----------|----------|----------|
| Population        | 10,351   | 21,373   | 38,747   |
| Households        | 4,722    | 9,577    | 17,320   |
| Average HH Income | \$52,537 | \$55,882 | \$61,853 |