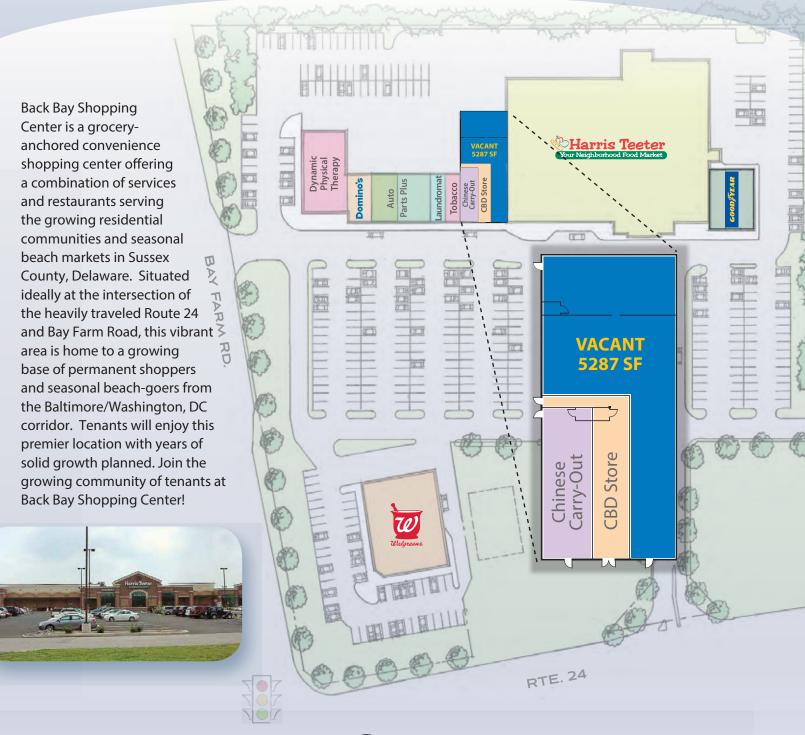

## SPACES FOR LEASE

- General inline retail space available in groceryanchored neighborhood center.
- Convenient location at signaled intersection of Rte. 24 and Bay Farm Road in Sussex County.
- Center enjoys strong year-round residential market and large summer market of Delaware beach vacationers.
- Center features Harris-Teeter grocery store, Dominos
  Pizza, Happy Harry's/Walgreens Pharmacy and more.
- Area features high income, population density and strong traffic counts.