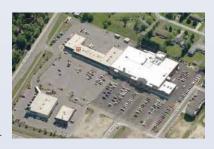

## SPACES FOR LEASE

- General inline retail space available in groceryanchored neighborhood center.
- Convenient location at signaled intersection of Rte. 24 and Bay Farm Road in Sussex County.
- Center enjoys strong year-round residential market and large summer market of Delaware beach vacationers.
- Center features Harris-Teeter grocery store, Dominos
  Pizza, Happy Harry's/Walgreens Pharmacy and more.
- Area features high income, population density and strong traffic counts.