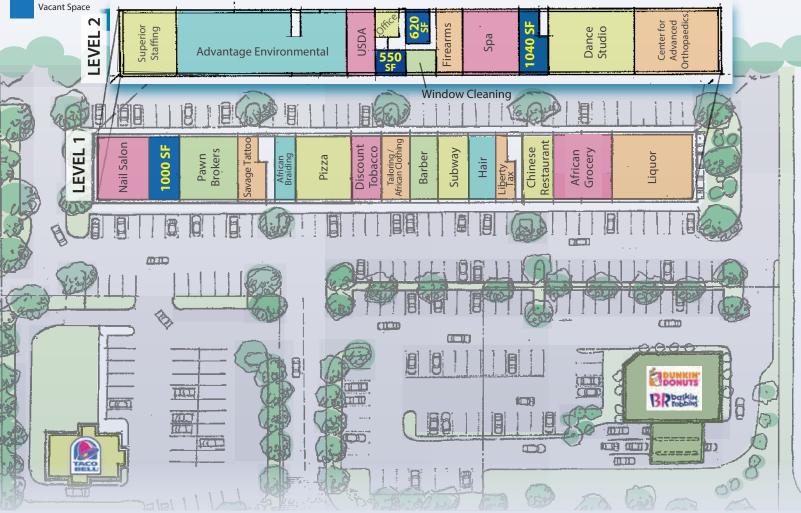

### **TENANTS**

Center for Advanced Orthopedics, Superior Staffing, Nail Salon, Wine/Spirits, Restaurants, Dance Studio

SERVING Baltimore/Washington, DC/Annapolis Corridor

**ACCESS** Easy access from Guilford Road & Rte. 1

"Piggyback" style building for convenient on-level parking for both levels!

tenant mix including McDonald's, Taco Bell, Royal Farm, Extended Stay America, Dunkin Donuts, Baskin Robbins, various restaurants, nail salon, offices and more. Columbia Junction is the ideal center for a growing community of tenants. Join us!