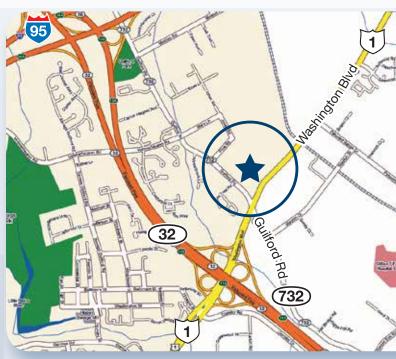

### LOCATION

Rte. 1 & Guilford Road in Jessup, MD/Howard County

SIZE 47,191 square feet

PARKING SPACES 222

| DAILY TRAFFIC COUNTS |        |  |  |
|----------------------|--------|--|--|
| Guilford Rd.         | 13,525 |  |  |
| Rte. 1               | 36,525 |  |  |
| Rte. 32              | 72,125 |  |  |