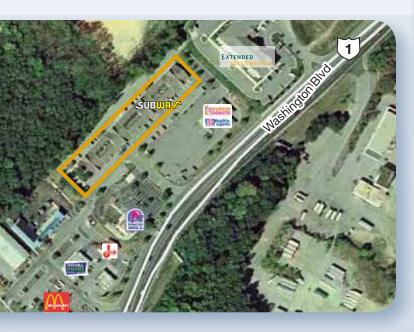

### SPACE FOR LEASE

- Spaces now available for office or retail use
- Flexible use and opportunity for growth
- Signage visibility from Rte. 1
- Varied tenants include Taco Bell, McDonald's, Royal Farm, Extended Stay America, Dunkin Donuts/Baskin Robbins
- Positioned for population growth with Ft. Meade base relocation nearby

### LOCATION

Rte. 1 & Guilford Road in Jessup, MD/Howard County

SIZE 47,191 square feet

PARKING SPACES 222

| DAILY TRAFFIC COUNTS |        |  |  |
|----------------------|--------|--|--|
| Guilford Rd.         | 13,525 |  |  |
| Rte. 1               | 36,525 |  |  |
| Rte. 32              | 72,125 |  |  |