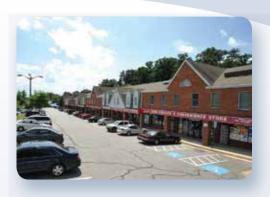

# COLUMBIA JUNCTION

8610 WASHINGTON BLVD., JESSUP, MD 20794

Columbia Junction is an established community shopping center hosting a combination of retail and office locations serving the communitites of North Laurel, Columbia, Fort Meade and Elkridge. This Howard County project offers the perfect combination of flexible uses with a highly-visible and easily accessible location. The center hosts a varied and popular

"Piggyback" style building for convenient on-level parking for both levels!

tenant mix including McDonald's, Taco Bell, Royal Farm, Extended Stay America, Dunkin Donuts, Baskin Robbins, various restaurants, nail salon, offices and more. Columbia Junction is the ideal center for a growing community of tenants. Join us!