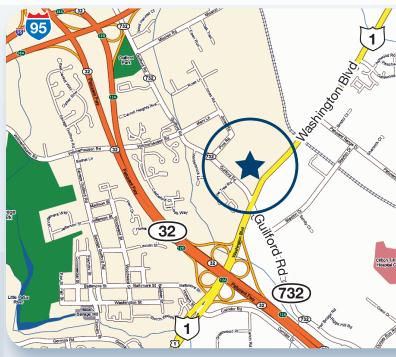

### LOCATION

Rte. 1 & Guilford Road in Jessup, MD/Howard County

SIZE 47,191 square feet

PARKING SPACES 222

| DAILY TRAFFIC COUNTS |        |  |
|----------------------|--------|--|
| Guilford Rd.         | 13,525 |  |
| Rte. 1               | 36,525 |  |
| Rte. 32              | 72,125 |  |