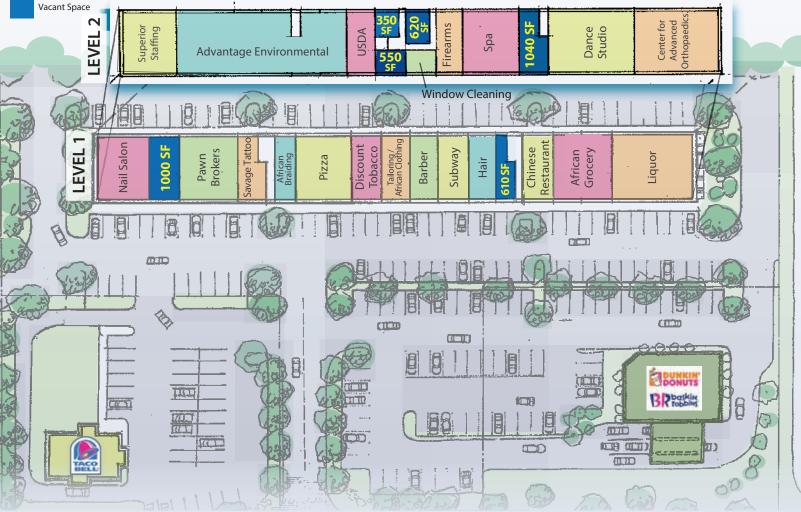

### **TENANTS**

Center for Advanced Orthopedics, Superior Staffing, Nail Salon, Wine/Spirits, Restaurants, Dance Studio

**SERVING** Baltimore/Washington, DC/Annapolis Corridor

**ACCESS** Easy access from Guilford Road & Rte. 1

"Piggyback" style building for convenient on-level parking for both levels!

tenant mix including McDonald's, Taco Bell, Royal Farm, Extended Stay America, Dunkin Donuts, Baskin Robbins, various restaurants, nail salon, offices and more. Columbia Junction is the ideal center for a growing community of tenants. Join us!