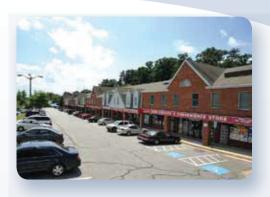

# COLUMBIA JUNCTION

8610 WASHINGTON BLVD., JESSUP, MD 20794

Columbia Junction is an established community shopping center hosting a combination of retail and office locations serving the communitites of North Laurel, Columbia, Fort Meade and Elkridge. This Howard County project offers the perfect combination of flexible uses with a highly-visible and easily accessible location. The center hosts a varied and popular

"Piggyback" style building for convenient on-level parking for both levels!

tenant mix including McDonald's, Taco Bell, Royal Farm, Extended Stay America, Dunkin Donuts, Baskin Robbins, various restaurants, nail salon, offices and more. Columbia Junction is the ideal center for a growing community of tenants. Join us!