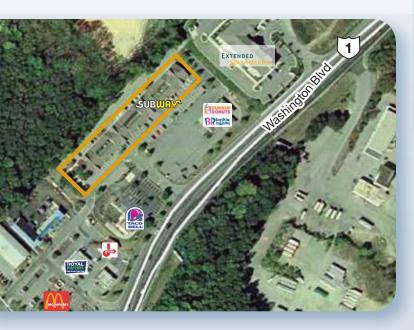

### SPACE FOR LEASE

- Spaces now available for office or retail use
- Flexible use and opportunity for growth
- Signage visibility from Rte. 1
- Varied tenants include Taco Bell, McDonald's, Royal Farm, Extended Stay America, Dunkin Donuts/Baskin Robbins
- Positioned for population growth with Ft. Meade base relocation nearby

### LOCATION

Rte. 1 & Guilford Road in Jessup, MD/Howard County

SIZE 47,191 square feet

PARKING SPACES 222

| DAILY TRAFFIC COUNTS |        |  |
|----------------------|--------|--|
| Guilford Rd.         | 13,525 |  |
| Rte. 1               | 36,525 |  |
| Rte. 32              | 72,125 |  |

### **TENANTS**

Center for Advanced Orthopedics, Superior Staffing, Nail Salon, Wine/Spirits, Restaurants, Dance Studio

**SERVING** Baltimore/Washington, DC/Annapolis Corridor

**ACCESS** Easy access from Guilford Road & Rte. 1