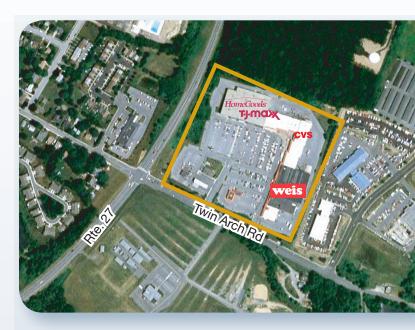

### SPACE AVAILABLE IN **POPULAR CENTER!**

- Inline retail/office space available now.
- Destination center anchored by Weis Supermarket, Home Goods & TJ Maxx.
- Serves growing bedroom communities of Frederick, Baltimore and Washington, DC.
- 22,000+ cars pass center each day at Rte. 27 & Twin Arch Rd.

and Frederick counties. The center enjoys a wide mix of traditional tenants including Weis Supermarket, Home Goods, T.J. Maxx, restaurants and various retail goods and services. Join the newly-expanding tenant community at Twin Arch Shopping Center today!