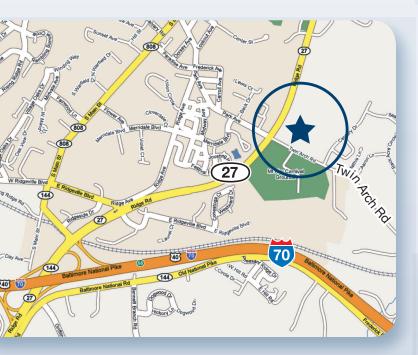

### **CENTER FACTS**

**Community Shopping Center** 

TYPE

LOCATION Twin Arch Road & Ridge Road in Mt. Airy/Carroll County, MD

SIZE 170,000 square feet

PARKING SPACES 926

**SERVING** Frederick, Baltimore and Washington, DC

ACCESS Easy access from I-70 and Rte. 27 to Ridge Road & Twin Arch Road

| DEMOGRAPHICS      | 1 MILE    | 3 MILES   | 5 MILES   |
|-------------------|-----------|-----------|-----------|
| Population        | 4,498     | 17,554    | 31,956    |
| Households        | 1,779     | 6,121     | 11,008    |
| Average HH Income | \$112,700 | \$141,181 | \$150,365 |