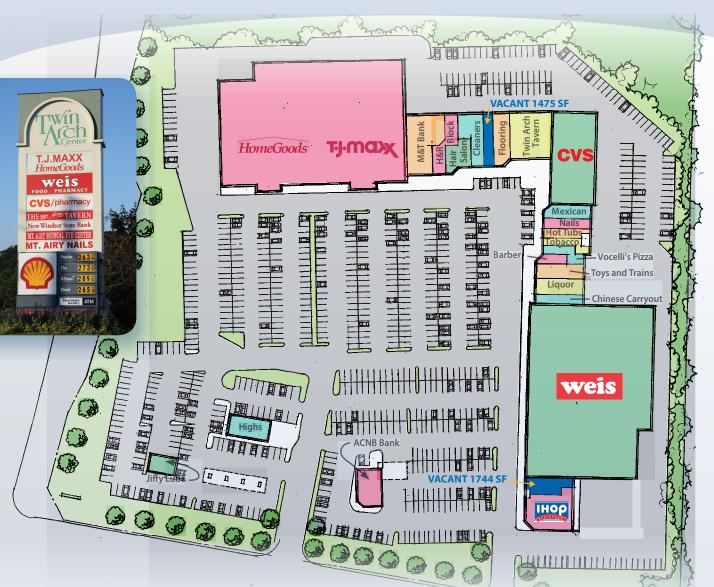

### SPACE AVAILABLE IN **POPULAR CENTER!**

- Inline retail/office space available now.
- Destination center anchored by Weis Supermarket, Home Goods & TJ Maxx.
- Serves growing bedroom communities of Frederick, Baltimore and Washington, DC.
- 22,000+ cars pass center each day at Rte. 27 & Twin Arch Rd.

and Frederick counties. The center enjoys a wide mix of traditional tenants including Weis Supermarket, Home Goods, T.J. Maxx, restaurants and various retail goods and services. Join the newly-expanding tenant community at Twin Arch Shopping Center today!