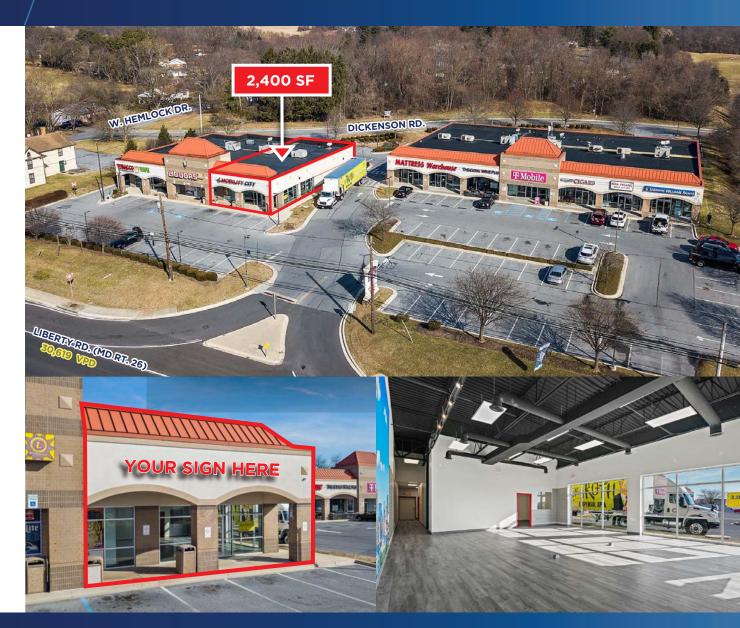

# **CARROLL STATION** 1708 LIBERTY ROAD ELDERSBURG, MD

# FOR LEASE

RARE END-CAP SPACE ACROSS FROM ELDERSBURG COMMONS

# **OPPORTUNITY:**

- Rare end-cap space
- Immediate availability
- 2,400 SF
- Gas to premises. Grease trap serving the premises.

#### **HIGHLIGHTS:**

- Excellent visibility to Liberty Road.
- Across from the Eldersburg Commons
- Nearby retailers include Walmart Super Center, TJ Maxx, Petco
- Located in the heart of strong commercial market serving Eldersburg/Sykesville

## **TRAFFIC COUNTS:**

- 30,619 AADT on Liberty Rd. (Rt. 26)
- 6,747 AADT on W. Hemlock Dr.