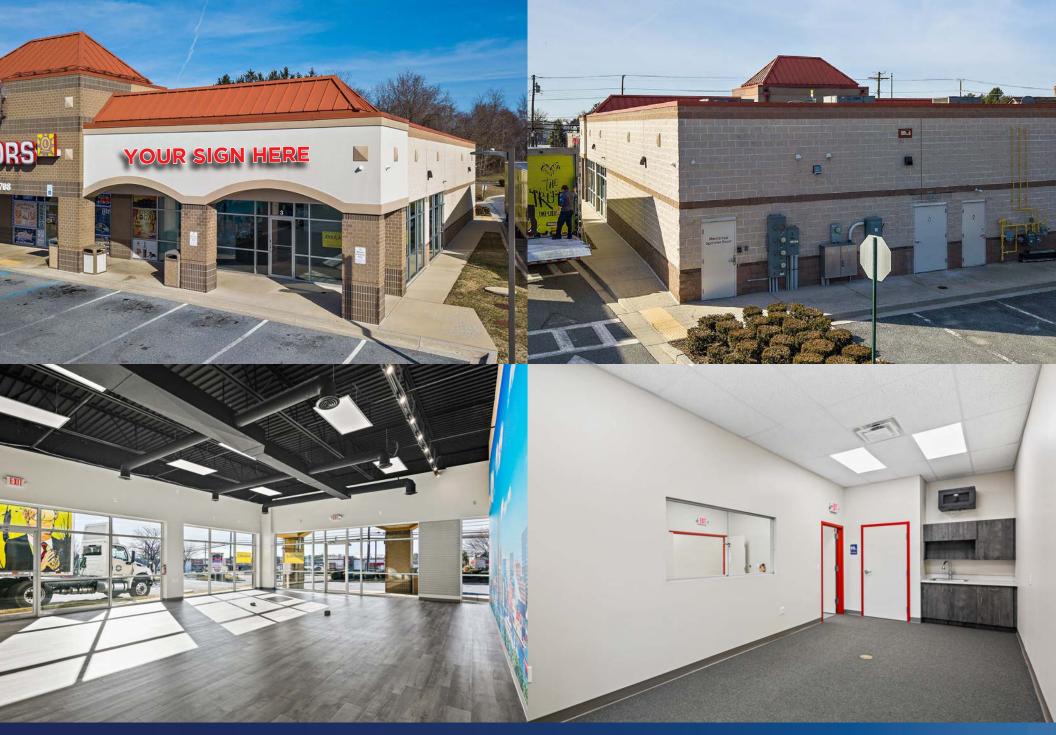

# **OPPORTUNITY:**

- Rare end-cap space
- Immediate availability
- 2,400 SF
- Gas to premises. Grease trap serving the premises.

#### **HIGHLIGHTS:**

- Excellent visibility to Liberty Road.
- Across from the Eldersburg Commons
- Nearby retailers include Walmart Super Center, TJ Maxx, Petco
- Located in the heart of strong commercial market serving Eldersburg/Sykesville