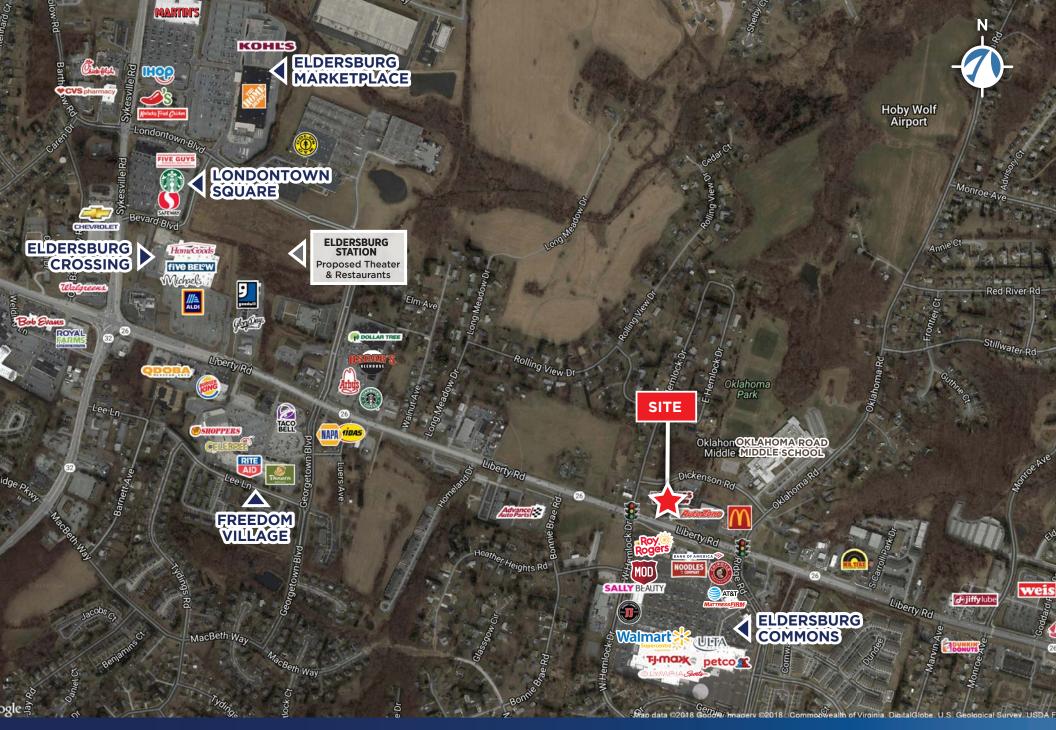

#### **HIGHLIGHTS:**

- Excellent visibility to Liberty Road.
- Across from the Eldersburg Commons
- Nearby retailers include Walmart Super Center, TJ Maxx, Petco
- Located in the heart of strong commercial market serving Eldersburg/Sykesville

## **TRAFFIC COUNTS:**

- 30,619 AADT on Liberty Rd. (Rt. 26)
- 6,747 AADT on W. Hemlock Dr.